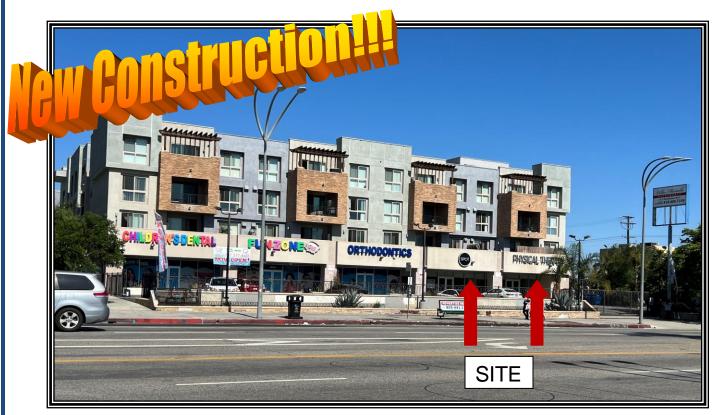

## **Prime Retail Units for Lease** 6818-20 VAN NUYS BOULEVARD

**LOCATION:** 6818-20 Van Nuys Boulevard, Van Nuys, Ca 91405

(Just north of Vanowen Street)

6818-20 - 1,600 +/- square feet **UNIT & SIZE:** 

**RENTAL RATE:** \$2.95 per square foot, MG

**AVAILABLE: Immediate** 

**PARKING:** Excellent front parking lot

**COMMENTS:** \* Close to L.A. City Planning & Government Center

\* Excellent signage & visibility along Van Nuys Blvd.

\* Good pedestrian & street traffic

\* Easy access to the 405 & 101 Freeways